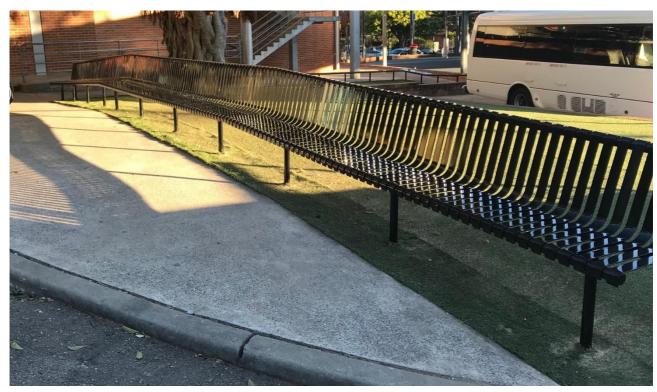

### Vespa (Steel Seat) EM010

#### **Standard Specifications:**

• Length: 1800mm

• Battens: steel slats 40 x 5mm / 50 x 5mm

Frame: galvanised steelFinish: powder coated

Fixture: surface, sub-surface, inground

#### **Options:**

Length: 2100mm or custom
Battens: stainless steel
Frame: stainless steel
Seats: back to back

Fixture: wall mounted, plinth mountedArmrest/DDA: compliant with armrest option

Available in this range: EM011 bench, EM012 3 piece setting (1 x table & 2 x benches)