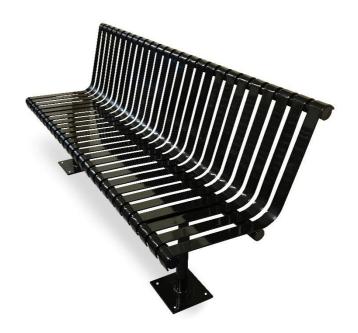

### Vespa (Steel Seat) EM010

#### **Standard Specifications:**

• Length: 1800mm

• Battens: steel slats 40 x 5mm / 50 x 5mm

Frame: galvanised steelFinish: powder coated

Fixture: surface, sub-surface, inground