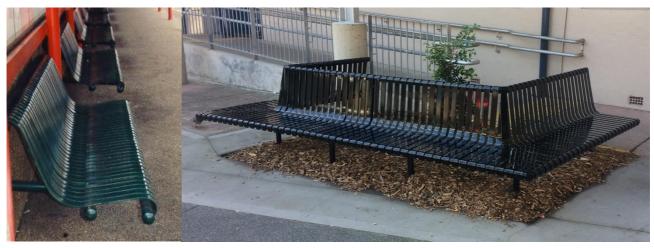

# Vespa (Steel Seat) EM010

EM010 wall mounted option

EM010 with mitre joint option

EM010 with incline joint option