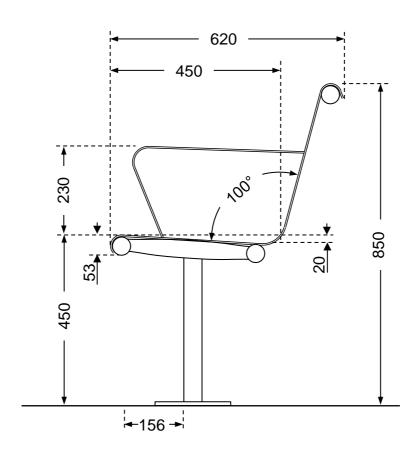

### Vespa (Steel Seat) EM010





#### **Standard Specifications:**

• Length: 1800mm

• Battens: steel slats 40 x 5mm / 50 x 5mm

Frame: galvanised steelFinish: powder coated

Fixture: surface, sub-surface, inground

#### **Options:**

Length: 2100mm or custom
Battens: stainless steel
Frame: stainless steel
Seats: back to back

Fixture: wall mounted, plinth mountedArmrest/DDA: compliant with armrest option

Available in this range: EM011 bench, EM012 3 piece setting (1 x table & 2 x benches)

#### Option examples:



EM010 with arm rest option



EM10 and EM032, 3 piece setting

# Vespa (Steel Seat) EM010





EM010 wall mounted option

EM010 with mitre joint option



EM010 with incline joint option

## Steel Seat EM010



### **Dimensions**