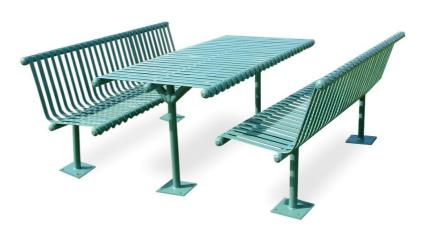

#### **Options:**

Length: 2100mm or custom
Battens: stainless steel
Frame: stainless steel
Seats: back to back

Fixture: wall mounted, plinth mountedArmrest/DDA: compliant with armrest option

Available in this range: EM011 bench, EM012 3 piece setting (1 x table & 2 x benches)

#### Option examples:

EM010 with arm rest option

EM10 and EM032, 3 piece setting