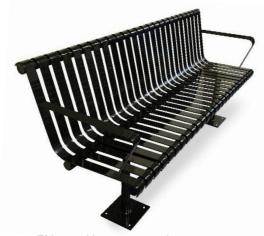

#### **Options:**

Length: 2100mm or custom
Battens: stainless steel
Frame: stainless steel
Seats: back to back

Fixture: wall mounted, plinth mountedArmrest/DDA: compliant with armrest option

Available in this range: EM011 bench, EM012 3 piece setting (1 x table & 2 x benches)

#### Option examples:

EM010 with arm rest option

EM10 and EM032, 3 piece setting